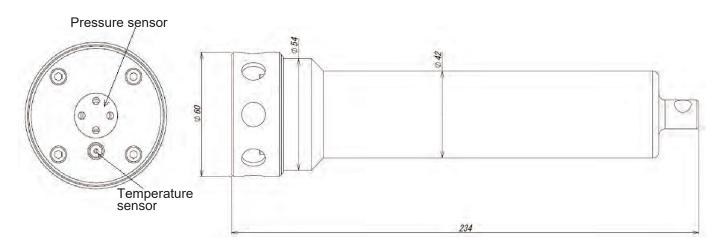

#### ■ Drawings

URL: http://www.jfe-advantech.co.jp/

| Head Office  | 3-48 Takahata cho, Nishinomiya, Hyogo 663-8202                 |                      |
|--------------|----------------------------------------------------------------|----------------------|
|              | TEL. +81-798-66-1783                                           | FAX. +81-798-66-1654 |
| Tokyo Office | JFE Kuramae Bldg. 2F, 2–17–4 Kuramae, Taito ku, Tokyo 111–0051 |                      |
|              | TEL. +81-3-5825-5589                                           | FAX. +81-3-5825-5591 |

#### Instrument Specifications

| Model                       | ATD-USB                                                    |  |
|-----------------------------|------------------------------------------------------------|--|
| Memory medium               | 1 GB miniSD card                                           |  |
| Battery                     | CR-V3 3.3 Ah Lithium battery (maximum 2 batteries)         |  |
| Communication               | USB 2.0 (ver 1.1 compatible)                               |  |
| A/D converter               | 16 bit digital conversion                                  |  |
| Sampling interval           | 0.1 to 1.0 s (0.1 s increment), 1 to 600 s (1 s increment) |  |
| Burst sampling interval     | 1 to 1,440 min (1 min increment)                           |  |
| Current consumption         | Less than 45 mA                                            |  |
| Number of samples per burst | 1 to 18,000 samples                                        |  |
| Dimensions                  | Φ60 × 234 mm (including sensor guard)                      |  |
| Weight                      | Approx. 1 kg in air, 0.6 kg in water                       |  |
| Depth rating                | 50 or 500 or 2000 m depth equivalent                       |  |
| Materials                   | Titanium (grade 2)                                         |  |